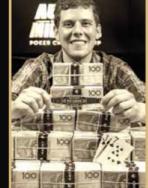

### 2018 WINNER TOBY LEWIS

The winner of the largest ever Aussie Millions Main Event in history, a big stack in this one, it seemed like a great spot to go on and win!" Toby Lewis, claimed the 2018 title along with A\$1,800,000 in prize "Melbourne is my favourite city in the world, and I haven't been in money and a custom made diamond-encrusted gold bracelet by five years because of other commitments! I definitely should have ANTON Jewellery. The win saw Lewis soar up his country's all-time come back sooner, because this is my favourite tournament in the money rankings with over US\$4,000,000 in lifetime earnings. A world!" With the chip lead, Lewis cut a deal three-handed between regular on the poker scene, his previous biggest score came back eventual runner-up Stefan Huber and third-place finisher Espen in 2010 when he won EPT Vilamoura. Since then, he has posted Solaas, meaning the Englishman walked away with A\$1,458,198, final table finishes at several EPT and WPT events, most recently with Huber and Solaas receiving A\$909,699 and A\$1,177,103 placing fourth at PCA in 2016 for US\$267,340. However, this result respectively. After the deal, the final three continued playing for the must eclipse all of them and stands as the biggest title of his poker title, ANTON Jewellery bracelet and an additional A\$75,000 in prize career. "The last time I won a big tournament was seven and a half money for first. It didn't take long for Lewis to emerge triumphant years ago," said Lewis after his win. "I've played a lot of poker in that - add his name to the likes of Gus Hansen, Ami Barer and Ari Engel time, with lots of fourth and fifth places over the years. So once I got on the long and illustrious list of Aussie Millions Champions.