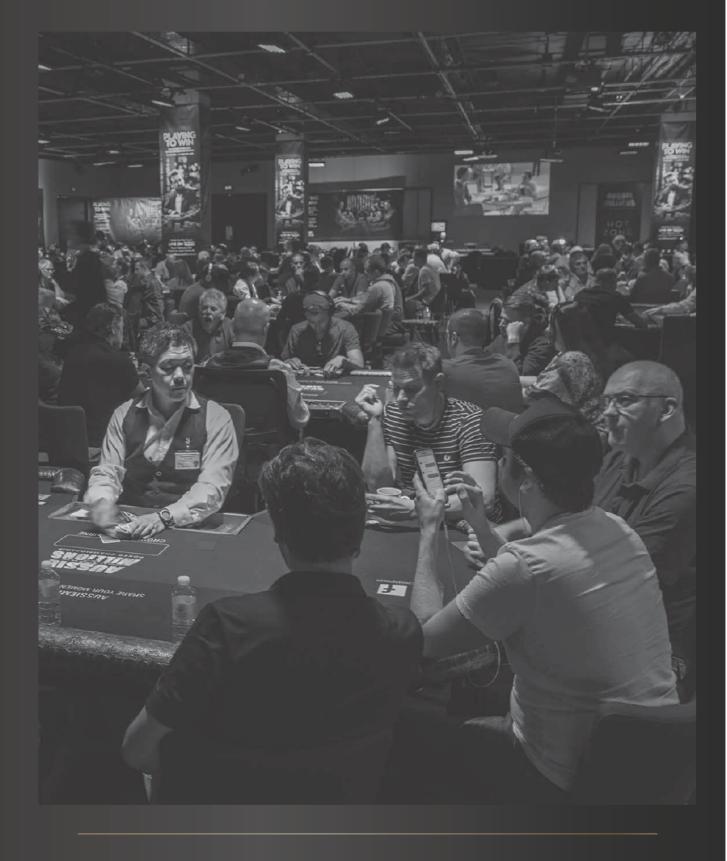

### 2018 AUSSIE MILLIONS RECAP

The prestigious AUD\$10,600 'Main Event' kicked off on Sunday 28th January - crowning UK pro Toby Lewis just 8 days later. The Heads Up action played out in front of millions worldwide; in the Crown Poker Room and via the Twitch.tv Live Stream, broadcast exclusively for Crown by the world's most successful poker streamer Jason Somerville. The 'Main Event' runner-up was Zurich-based pro Stefan Huber. Huber is well known within the poker community for his charitable work – co-founding REG.org (Raising for Effective Giving), which received part of his Aussie Millions winnings. Despite the defeat, Huber can take great pride in overcoming all but one of the 800 players who began the pursuit of every poker player's greatest dream.

### TWITCH LIVE BROADCAST

The Aussie Millions is one of the most prestigious poker events in the world and it's been an honor to have showcased it on Twitch for the last three years. Crown Melbourne is a fantastic venue and there's no place quite like it to play poker. Last year, we broke the attendance record and I can't wait to see us break it again in 2019!