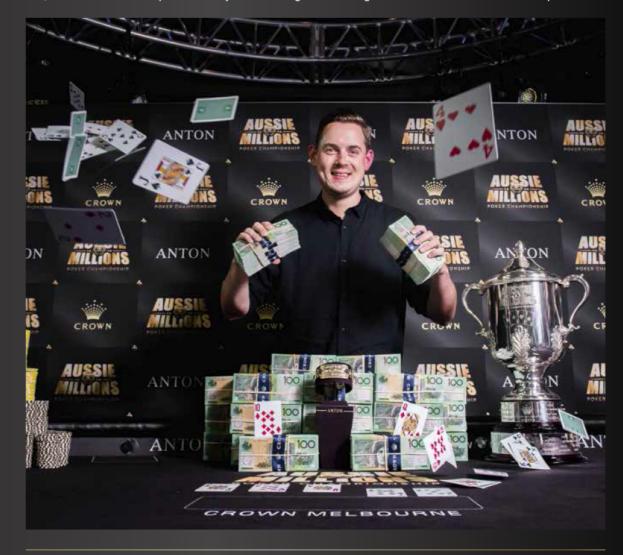

### 2018 WINNER TOBY LEWIS

The winner of the largest ever Aussie Millions Main Event in history, a big stack in this one, it seemed like a great spot to go on and win!" Toby Lewis, claimed the 2018 title along with A\$1,800,000 in prize "Melbourne is my favourite city in the world, and I haven't been in money and a custom made diamond-encrusted gold bracelet by five years because of other commitments! I definitely should have ANTON Jewellery. The win saw Lewis soar up his country's all-time come back sooner, because this is my favourite tournament in the money rankings with over US\$4,000,000 in lifetime earnings. A world!" With the chip lead, Lewis cut a deal three-handed between regular on the poker scene, his previous biggest score came back eventual runner-up Stefan Huber and third-place finisher Espen in 2010 when he won EPT Vilamoura. Since then, he has posted Solaas, meaning the Englishman walked away with A\$1,458,198, final table finishes at several EPT and WPT events, most recently with Huber and Solaas receiving A\$909,699 and A\$1,177,103 placing fourth at PCA in 2016 for US\$267,340. However, this result respectively. After the deal, the final three continued playing for the must eclipse all of them and stands as the biggest title of his poker title, ANTON Jewellery bracelet and an additional A\$75,000 in prize career. "The last time I won a big tournament was seven and a half money for first. It didn't take long for Lewis to emerge triumphant years ago," said Lewis after his win. "I've played a lot of poker in that - add his name to the likes of Gus Hansen, Ami Barer and Ari Engel time, with lots of fourth and fifth places over the years. So once I got on the long and illustrious list of Aussie Millions Champions.