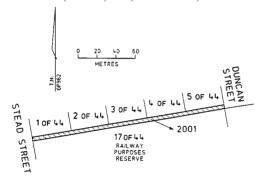

as indicated by hatching on plan hereunder. (GP981-A) — (CL/07-0014).



This Order is effective from the date on which it is published in the Government Gazette.

Dated 17 September 2002 Responsible Minister SHERRYL GARBUTT Minister for Environment and Conservation

HELEN DOYE
Clerk of the Executive Council

#### Land Act 1958

#### CLOSURE OF UNUSED ROAD

The Governor in Council under section 349 of the Land Act 1958 and with the concurrence in writing of the municipality in which the road is situated and the owners of land adjoining the road closes the following unused road:

### MUNICIPAL DISTRICT OF THE MOORABOOL SHIRE COUNCIL

BALLAN — The road in the Township of Ballan, Parish of Ballan being Crown Allotment 2001 as indicated by hatching on plan hereunder. (GP962) — (07/L1-4825).



This Order is effective from the date on which it is published in the Government Gazette.

Dated 17 September 2002 Responsible Minister SHERRYL GARBUTT Minister for Environment and Conservation

HELEN DOYE Clerk of the Executive Council

#### Financial Management Act 1994

DECLARATION OF THE GOVERNOR IN COUNCIL OF A BODY CORPORATE TO BE A BODY TO WHICH SECTION 53A APPLIES

Order in Council

The Governor in Council declares -

(a) under section 53A(2) of the **Financial Management Act 1994** (the "Act").

Phytogene Pty Ltd (ACN 098 823 235) to be a body to which section 53A of the Act applies; and

(b) under section 53A(3) of the Act, the Minister for Agriculture to be the relevant Minister in relation to Phytogene Pty Ltd (ACN 098 823 235) for the purposes of section 53A of the Act.

Dat