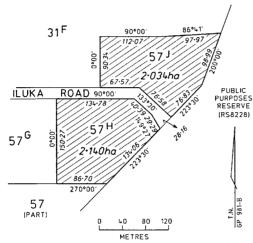

purposes mentioned:—

### MUNICIPAL DISTRICT OF THE EAST GIPPSLAND SHIRE COUNCIL

BEMM — Public Hall, 4023 square metres, being Crown Allotment 1A, Section D, Township of Bemm, Parish of Bemm as indicated by hatching on plan hereunder. (GP1014) — (2012332).



### MUNICIPAL DISTRICT OF THE NILLUMBIK SHIRE COUNCIL

QUEENSTOWN — Public purposes, 1727 square metres, being Crown Allotment 2001, Township of Queenstown, Parish of Queenstown as indicated by hatching on plan hereunder. (GP1057) — (Rs 1023).



#### MUNICIPAL DISTRICT OF THE MORNINGTON PENINSULA SHIRE COUNCIL

TYABB — Conservation of an area of natural interest, combined area 38.42 hectares being Crown Allotments 57H, 57J, 2001 and 2002, Parish of Tyabb as indicated by hatching on plans hereunder. (GP981 & 981–B) — (CL/07–0014).



Total Area of hatched portions is 4-174ha



Total Area of hatched portions is 34-25ha

This Order is effective from the date on which it is published in the Government Gazette.

Dated 17 September 2002 Responsible Minister SHERRYL GARBUTT Minister for Environment and Conservation

HELEN DOYE Clerk of the Executive Council

#### Land Act 1958

#### CLOSURE OF UNUSED ROAD

The Governor in Council under section 349 of the **Land Act 1958** and with the concurrence in writing of the municipality in which the road is situated closes the following unused road:

#### MUNICIPAL DISTRICT OF THE MORNINGTON PENINSULA SHIRE COUNCIL

TYABB — The road in the Parish of Tyabb being Crown Allotment 2003 as indicated by hatching on plan hereunder. (GP981-A) — (CL/07-0014).



This Order is effective from