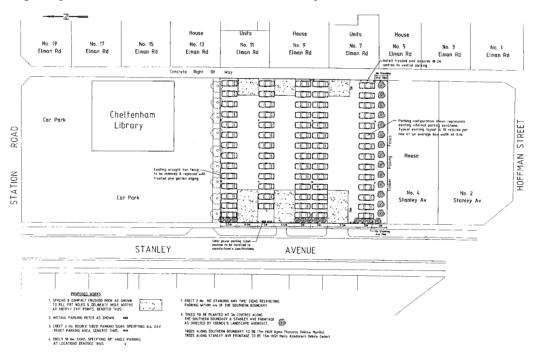

he Magistrates' Court

### Road Safety Act 1986

### **ORDER UNDER SECTION 98**

### **ROAD SAFETY ACT 1986** EXTENDING PROVISIONS TO PORTIONS OF THE STANLEY AVENUE CARPARK AT

6-10 STANLEY AVENUE, CHELTENHAM

- I, Rob Gilpin, Acting Regional Manager, VicRoads Metropolitan South East Region, delegate of the Minister for Transport under Section 98 of the **Road Safety Act 1986** by this Order extend the application of:
- (a) Sections 59, 64, 65, 76, 77, 85–90, 99 and 100 of that Act; and
- (b) The Road Safety (Road Rules) Regulations 1999; and
- (c) Parts 7 and 8 and Schedules 5 and 6 of the Road Safety (Procedures) Regulations 1988 to portions of the Stanley Avenue carpark at 6–10 Stanley Avenue, Cheltenham within the City of Kingston, particulars of which are shown on the attached plan.



Dated 6 September 2002

ROB GILPIN Acting Regional Manager

### Melbourne and Metropolitan Board of Works Act 1958

### NOTICE OF DETERMINATION

In accordance with Section 281A(1)-(3) of the **Melbourne and Metropolitan Board of Works Act 1958** and with Section 139(3A)-(3C) of the **Water Industry Act 1994**, the Valuer-General has determined the following valuation equalisation factors. These are the factors by which, in the opinion of the Valuer-General, the net annual value of land within the specified area or postcode determined, as at 1 January 2002, ought to be multiplied if the net annual value of the land is to accord with levels of value generally prevailing in that area as at 30 June 1990.

| 3000         Melbourne         0.75           3002         Melbourne East, Jolimont