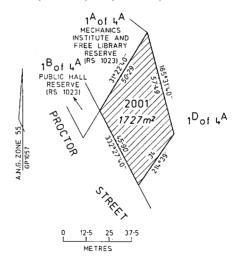

n

HELEN DOYE Clerk of the Executive Council

#### Crown Land (Reserves) Act 1978 TEMPORARY RESERVATION OF CROWN LANDS

The Governor in Council under section 4(1) of the **Crown Land (Reserves) Act 1978** temporarily reserves the following Crown lands which in his opinion are required for the purposes mentioned:—

### MUNICIPAL DISTRICT OF THE EAST GIPPSLAND SHIRE COUNCIL

BEMM — Public Hall, 4023 square metres, being Crown Allotment 1A, Section D, Township of Bemm, Parish of Bemm as indicated by hatching on plan hereunder. (GP1014) — (2012332).



### MUNICIPAL DISTRICT OF THE NILLUMBIK SHIRE COUNCIL

QUEENSTOWN — Public purposes, 1727 square metres, being Crown Allotment 2001, Township of Queenstown, Parish of Queenstown as indicated by hatching on plan hereunder. (GP1057) — (Rs 1023).



#### MUNICIPAL DISTRICT OF THE MORNINGTON PENINSULA SHIRE COUNCIL

TYABB — Conservation of an area of natural interest, combined area 38.42 hectares being Crown Allotments 57H, 57J, 2001 and 2002, Parish of Tyabb as indicated by hatching on plans hereunder. (GP981 & 981–B) — (CL/07–0014).



Total Area of hatched portions is 4-174ha



Total Area of hatched portions is 34-25ha

This Order is effective from the date on which it is published in the Government Gazette.

Dated 17 September 2002 Responsible Minister SHERRYL GARBUTT Minister for Environment and Conservation

HELEN DOYE Clerk of the Executive Council

#### Land Act 1958

#### CLOSURE OF UNUSED ROAD

The Governor in Council under section 349 of the **Land Act 1958** and with the concurrence in writing of the municipality in whic