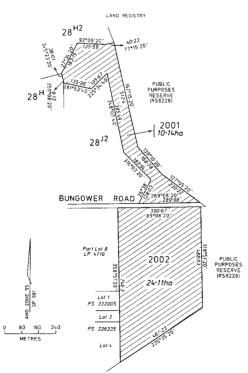

OF THE EAST GIPPSLAND SHIRE COUNCIL

BEMM — Public Hall, 4023 square metres, being Crown Allotment 1A, Section D, Township of Bemm, Parish of Bemm as indicated by hatching on plan hereunder. (GP1014) — (2012332).



### MUNICIPAL DISTRICT OF THE NILLUMBIK SHIRE COUNCIL

QUEENSTOWN — Public purposes, 1727 square metres, being Crown Allotment 2001, Township of Queenstown, Parish of Queenstown as indicated by hatching on plan hereunder. (GP1057) — (Rs 1023).



#### MUNICIPAL DISTRICT OF THE MORNINGTON PENINSULA SHIRE COUNCIL

TYABB — Conservation of an area of natural interest, combined area 38.42 hectares being Crown Allotments 57H, 57J, 2001 and 2002, Parish of Tyabb as indicated by hatching on plans hereunder. (GP981 & 981–B) — (CL/07–0014).



Total Area of hatched portions is 4-174ha



Total Area of hatched portions is 34-25ha

This Order is effective from the date on which it is published in the Government Gazette.

Dated 17 September 2002 Responsible Minister SHERRYL GARBUTT Minister for Environment and Conservation

HELEN DOYE Clerk of the Executive Council

#### Land Act 1958

#### CLOSURE OF UNUSED ROAD

The Governor in Council under section 349 of the **Land Act 1958** and with the concurrence in writing of the municipality in which the road is situated closes the following unused road:

#### MUNICIPAL DISTRICT OF THE MORNINGTON PENINSULA SHIRE COUNCIL

TYABB — The road in the Parish of Tyabb being Crown Allotment 2003 as indicated by hatching on plan hereunder. (GP981-A) — (CL/07-0014).



This Order is effective from the date on which it is published in the Gov