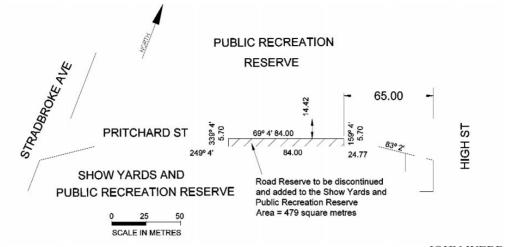

ance of Part of Pritchard Street between High Street and Stradbroke Avenue Township of Swan Hill

Pursuant to Section 206 and Schedule 10 Clause 3 of the **Local Government Act 1989** the Swan Hill Rural City Council at its ordinary meeting held on Tuesday 13 August 2002 formed the opinion that the road described above and as shown hatched on the plan below, is not reasonably required as a road for public use. Council has resolved to discontinue the road and transfer the land from the road to the adjacent Show Yards and Public Recreation Reserve, subject to any right, power or interest held by Lower Murray Water, Council, Gas & Fuel Corporation and Telecom in the road in connection with any sewers, drains, pipes, wires or cables under the control of those authorities in or near the road.



JOHN WEBB Chief Executive Officer

## COLAC OTWAY SHIRE

#### Partial Road Discontinuance

Pursuant to Schedule 10, Clause 3 of the **Local Government Act 1989** the Colac—Otway Shire Council, at its Ordinary Meeting held on 28 August 2002, formed the opinion that a portion of the road being part of Calvert Street, Colac and shown on the plan below, is not reasonably required as a road for public use and resolved to discontinue that portion of the road so that the appropriate authorities may consider the sale of the area to the abutting property owner.



MERV HAIR Acting Chief Executive Officer

# GREATER GEELONG CITY COUNCIL Road Discontinuance

On 15 August 2002 and acting under clause 3 of schedule 10 to the **Local Government Act 1989**, Greater Geelong City Council resolved to disc