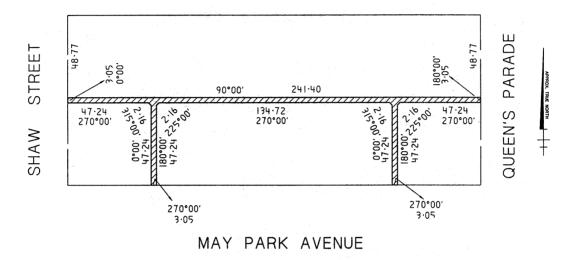

ns or pipes land or erected in on or over such land for the purposes of drainage and sewerage under the control of that authority in or near the road.

DAVID CONRAN Chief Executive Officer

#### MONASH CITY COUNCIL

#### Road Discontinuance

At its meeting on 1 May, 2001 and acting under Clause 3 of Schedule 10 to the Local Government Act 1989, Monash City Council ("Council"):

 formed the opinion that the road abutting 54–78 High Street Road; 2–6 Shaw Street; 13 May Park Avenue and 1–5 Queens Parade Ashwood [and being the land shown on the plan below ("the road")] is not reasonably required as a road for public use; and 2. resolved to discontinue the road and either retain the land from the road or sell the land from the road by private treaty to abutting property owners.

# HIGH STREET



- that closure of the road is subject to any right, title, power, authority or interest held by Yarra Valley Water in the land in connection with any drains or pipes laid or erected in on or over such land for the purposes of drainage and sewerage under the control of that authority in or near the road;
- 2. that closure of the road is subject to the right, title, power, authority or interest held by Monash City Council in the land in connection with connection with any drains or pipes land or erected in, on or over such land for the purposes of drainage and sewerage under the control of that authority in or near the road.

DAVID CONRAN Chief Executive Officer

#### SWAN HILL RURAL CITY COUNCIL

# Road Discontinuance

Discontinuance of Part of Pritchard Street between High Street and Str