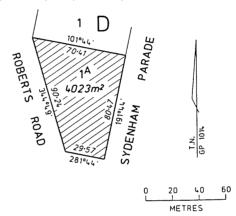

t 669) as a site for a Night-soil Depot. — (Rs 3152).

This Order is effective from the date on which it is published in the Government Gazette.

Dated 17 September 2002 Responsible Minister SHERRYL GARBUTT Minister for Environment and Conservation

HELEN DOYE Clerk of the Executive Council

#### Crown Land (Reserves) Act 1978 TEMPORARY RESERVATION OF CROWN LANDS

The Governor in Council under section 4(1) of the **Crown Land (Reserves) Act 1978** temporarily reserves the following Crown lands which in his opinion are required for the purposes mentioned:—

### MUNICIPAL DISTRICT OF THE EAST GIPPSLAND SHIRE COUNCIL

BEMM — Public Hall, 4023 square metres, being Crown Allotment 1A, Section D, Township of Bemm, Parish of Bemm as indicated by hatching on plan hereunder. (GP1014) — (2012332).



### MUNICIPAL DISTRICT OF THE NILLUMBIK SHIRE COUNCIL

QUEENSTOWN — Public purposes, 1727 square metres, being Crown Allotment 2001, Township of Queenstown, Parish of Queenstown as indicated by hatching on plan hereunder. (GP1057) — (Rs 1023).



#### MUNICIPAL DISTRICT OF THE MORNINGTON PENINSULA SHIRE COUNCIL

TYABB — Conservation of an area of natural interest, combined area 38.42 hectares being Crown Allotments 57H, 57J, 2001 and 2002, Parish of Tyabb as indicated by hatching on plans hereunder. (GP981 & 981–B) — (CL/07–0014).



Total Area of hatched portions is 4-174ha



Total Area of hatched portions is 34-25ha

This Order is effective from the date on which it is published in the Government Gazette.

Dated 17 September 2002 Responsible Minister SHERRYL GARBUTT Minister for Envir