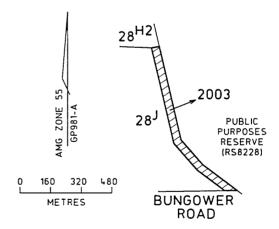

981 & 981–B) — (CL/07–0014).



Total Area of hatched portions is 4-174ha



Total Area of hatched portions is 34-25ha

This Order is effective from the date on which it is published in the Government Gazette.

Dated 17 September 2002 Responsible Minister SHERRYL GARBUTT Minister for Environment and Conservation

HELEN DOYE Clerk of the Executive Council

#### Land Act 1958

#### CLOSURE OF UNUSED ROAD

The Governor in Council under section 349 of the **Land Act 1958** and with the concurrence in writing of the municipality in which the road is situated closes the following unused road:

#### MUNICIPAL DISTRICT OF THE MORNINGTON PENINSULA SHIRE COUNCIL

TYABB — The road in the Parish of Tyabb being Crown Allotment 2003 as indicated by hatching on plan hereunder. (GP981-A) — (CL/07-0014).



This Order is effective from the date on which it is published in the Government Gazette.

Dated 17 September 2002 Responsible Minister SHERRYL GARBUTT Minister for Environment and Conservation

HELEN DOYE
Clerk of the Executive Council

#### Land Act 1958

#### CLOSURE OF UNUSED ROAD

The Governor in Council under section 349 of the Land Act 1958 and with the concurrence in writing of the municipality in which the road is situated and the owners of land adjoining the road closes the following unused road:

### MUNICIPAL DISTRICT OF THE MOORABOOL SHIRE COUNCIL

BALLAN — The road in the Township of Ballan, Parish of Ballan being Crown Allotment 2001 as indicated by hatching on plan hereunder. (GP962) — (07/L1-4825).



This Order is effective from the date on which it is published in the