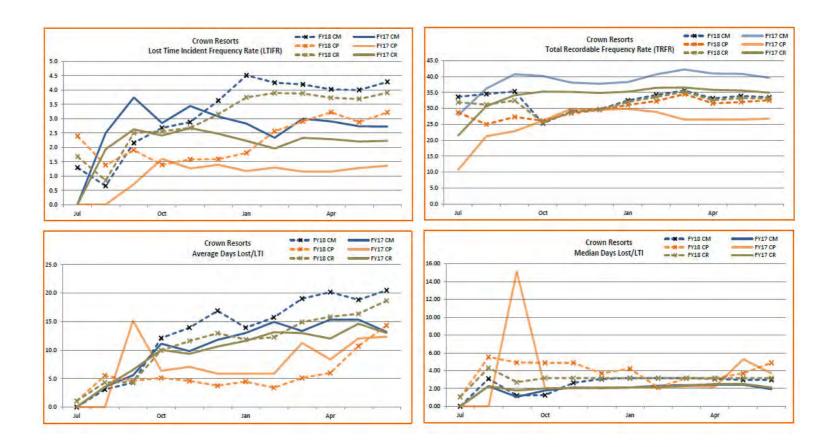

# Safety Report:

Occupational Health & Ms Manos noted that the Crown Resorts Occupational Health and Safety Committee had requested that the Boards of each of Crown's major operating businesses be updated periodically on health and safety matters across the group. It was noted that the same Report which is presented to the Committee and includes information on Crown Perth would be included in both the Crown Melbourne Limited and Burswood Limited Board papers moving forward.

The Occupational Health & Safety Report was taken as noted.