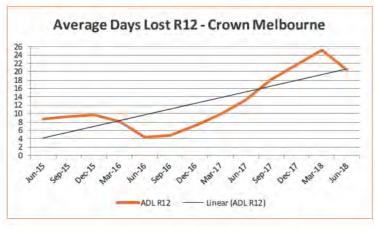

# Safety Report:

Occupational Health & Ms Manos noted that the Crown Resorts Occupational Health and Safety Committee had requested that the Boards of each of Crown's major operating businesses be updated periodically on health and safety matters across the group. It was noted that the same Report which is presented to the Committee and includes information on Crown Perth would be included in both the Crown Melbourne Limited and Burswood Limited Board papers moving forward.

The Occupational Health & Safety Report was taken as noted.