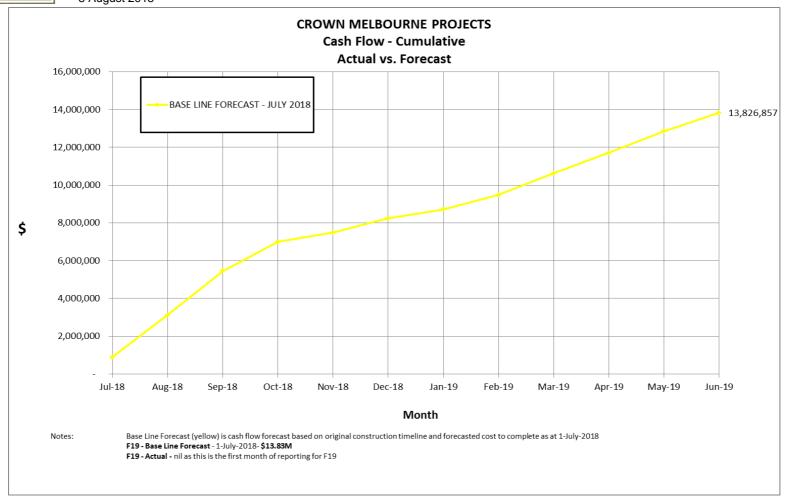

#### 2. Financial Results

- 2.1. F18 Full Year Results
- 2.2. Executive Review
- 2.3. Results YTD July 2018
- 2.4. Capital Report
- 2.5. Balance Sheet
- 2.6. Cash Flow