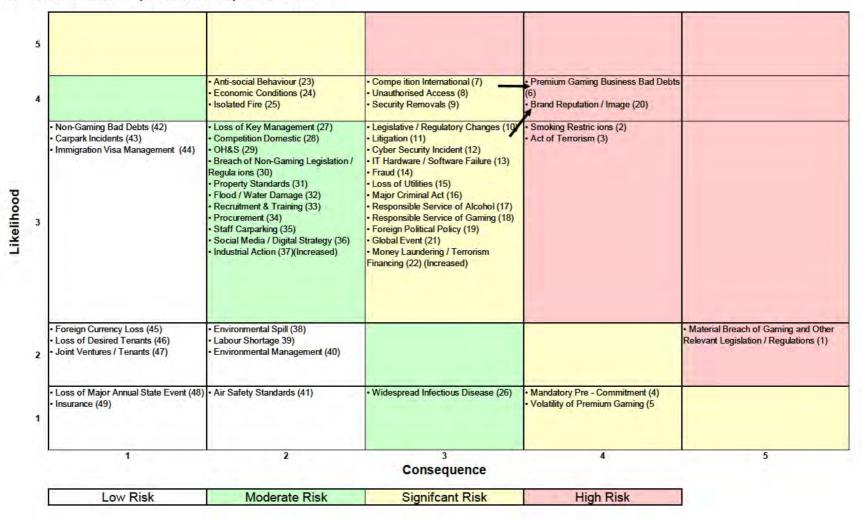

Page 4

considered in the context of the risk profile included the blanking buttons matter, the April 2018 Wilkie Allegations, the draft Section 25 Review Report, AUSTRAC matters, the premium gaming turnover being above budget in Melbourne, bad debts provisions, the recent terrorist security threat in February 2018, the 2018 Federal Budget position regarding restriction on \$10,000 above cash transactions, and the VCGLR's position and status regarding the China investigation.

- it was noted that these events impacted the premium gaming business bad debt risk which was increased to high and the brand reputation/image risk which was also being increased from significant to high;
- ➤ Mr Preston provided an update to the Risk Management framework, including details on the work that was being undertaken to further enhance the risk framework in Melbourne. This work was progressing well under the guidance of Anne Siegers, Group General Manager Risk & Audit and included staff resources being increased to support the enhanced structure;
- it was also noted that the enhancement of the compliance framework continued with the new compliance management tool, CURA, being rolled out to 13 departments with a further 8 departments to come on line over the next several months;
- the VCGLR will continue to investigate the China matter with its position to be presented to the Commission in due course. Crown together with Richard Murphy from MinterEllison will continue to remain engaged with the VCGLR to manage this process;
- a new Gaming Initiatives Form had been developed and implemented to support the control and compliance framework at Crown to reduce the risk of any future compliance failures occurring, such as the blanking buttons matter;
- it was noted that the new Crown trial data analytics model for RSG was to be rolled out during the month of June with reports to be prepared and provided back into the Crown Resorts Limited Responsible Gaming Sub-Committee;
- ➤ an increase in staffing had been approved to support the Responsible Gaming commitment for Crown Melbourne;
- Mr Preston spoke to the Section 25 Review Report recommendations and noted that although they had and will present some challenges they would ultimately have a positive effect on the business, and that Crown was in support of working towards strong outcomes over the next review period.