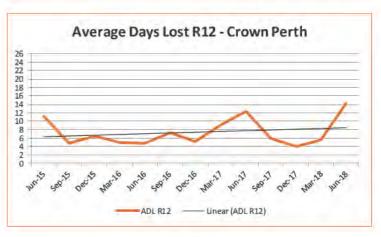

# Safety Report:

Occupational Health & Ms Manos noted that the Crown Resorts Occupational Health and Safety Committee had requested that the Boards of each of Crown's major operating businesses be updated periodically on health and safety matters across the group. It was noted that the same Report which is presented to the Committee and includes information on Crown Perth would be included in both the Crown Melbourne Limited and Burswood Limited Board papers moving forward.

The Occupational Health & Safety Report was taken as noted.