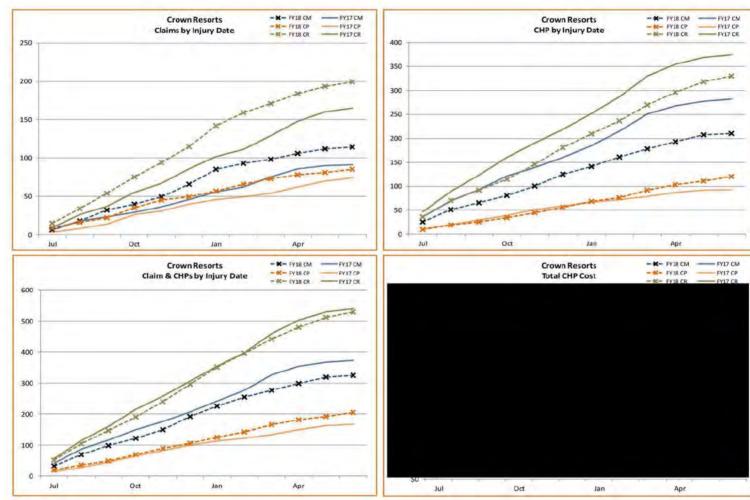

# Safety Report:

Occupational Health & Ms Manos noted that the Crown Resorts Occupational Health and Safety Committee had requested that the Boards of each of Crown's major operating businesses be updated periodically on health and safety matters across the group. It was noted that the same Report which is presented to the Committee and includes information on Crown Perth would be included in both the Crown Melbourne Limited and Burswood Limited Board papers moving forward.

The Occupational Health & Safety Report was taken as noted.