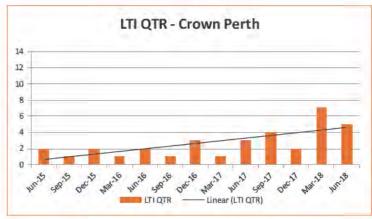

# Safety Report:

Occupational Health & Ms Manos noted that the Crown Resorts Occupational Health and Safety Committee had requested that the Boards of each of Crown's major operating businesses be updated periodically on health and safety matters across the group. It was noted that the same Report which is presented to the Committee and includes information on Crown Perth would be included in both the Crown Melbourne Limited and Burswood Limited Board papers moving forward.

The Occupational Health & Safety Report was taken as noted.