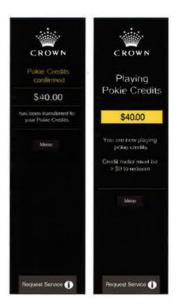

- ENTER the value of Pokie Credits you wish to claim and then press confirm
- For \$1 in Pokie Credits enter '1' (cost 100 points)
- For \$5 in Pokie Credits enter '5' (cost 500 points)
- PRESS confirm again to complete the transfer or CANCEL to start again
- START playing by inserting a Game Ticket, \$1 coin, or a bank note into the machine