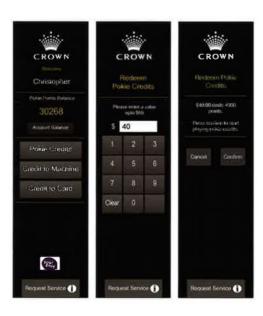

# Exchange your Crown Reward points for Pokie Credits

You can receive additional Pokie Credits by exchanging Crown Rewards points for Pokie Credits at any gaming machine:

- INSERT your Crown Rewards card into the card reader
- 2. PRESS the 'Pokie Credits' button
- 3. ENTER your PIN number

- ENTER the value of Pokie Credits you wish to claim and then press confirm
- For \$1 in Pokie Credits enter '1' (cost 100 points)
- For \$5 in Pokie Credits enter '5' (cost 500 points)
- PRESS confirm again to complete the transfer or CANCEL to start again
- START playing by inserting a Game Ticket, \$1 coin, or a bank note into the machine