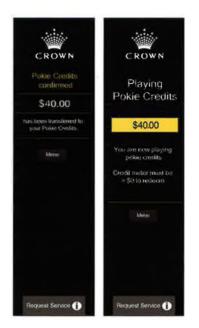

- 4. **ENTER** the value of Pokie Credits you wish to claim and then press confirm
- For \$1 in Pokie Credits enter '1' (cost 100 points)
- For \$5 in Pokie Credits enter '5' (cost 500 points)
- PRESS confirm again to complete the transfer or CANCEL to start again
- START playing by inserting a Game Ticket, \$1 coin, or a bank note into the machine