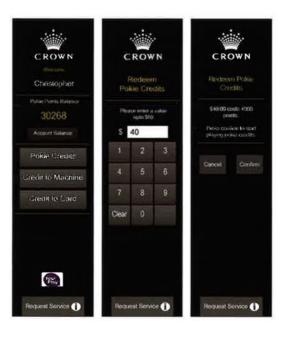

## Exchange your Crown Reward points for Pokie Credits

You can receive additional Pokie Credits by exchanging Crown Rewards points for Pokie Credits at any gaming machine:

- INSERT your Crown Rewards card into the card reader
- 2. PRESS the 'Pokie Credits' button
- 3. ENTER your PIN number

- 4. **ENTER** the value of Pokie Credits you wish to claim and then press confirm
- For \$1 in Pokie Credits enter '1' (cost 100 points)
- For \$5 in Pokie Credits enter '5' (cost 500 points)
- PRESS confirm again to complete the transfer or CANCEL to start again
- START playing by inserting a Game Ticket, \$1 coin, or a bank note into the machine