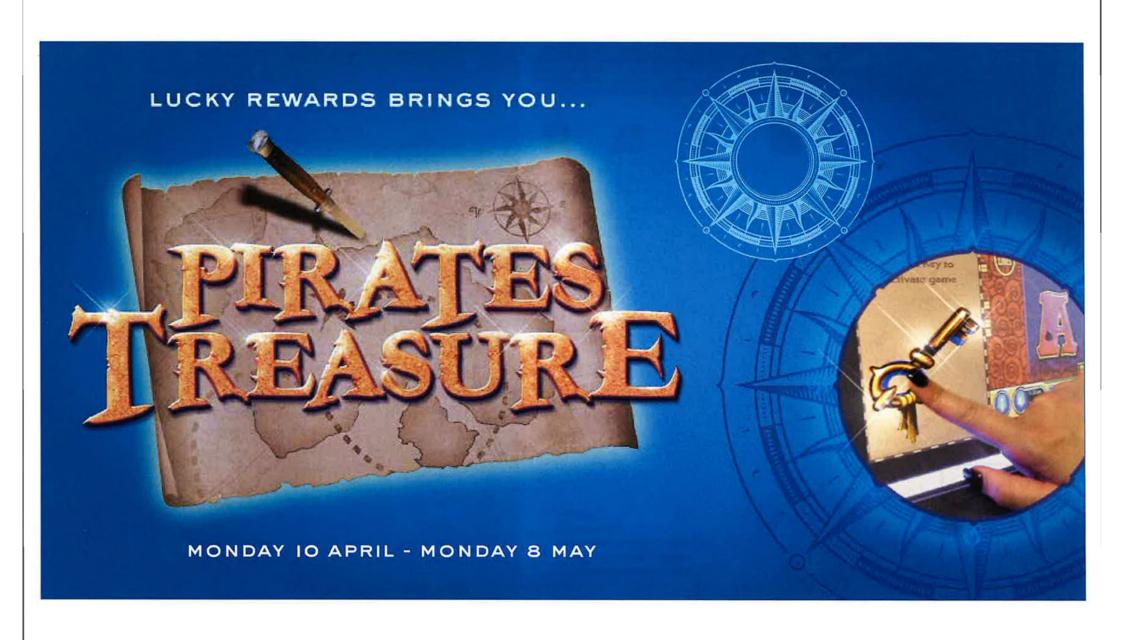

To activate your bonus 'Pirates Treasure' game, simply insert your membership card into any gaming machine during the promotion period. You can then continue your game on different gaming machines until the promotion period ends.

As you progress to each point level shown below, select and unlock a treasure chest to reveal your instant reward – the more times you play during the promotion period, the more chances you have to win: