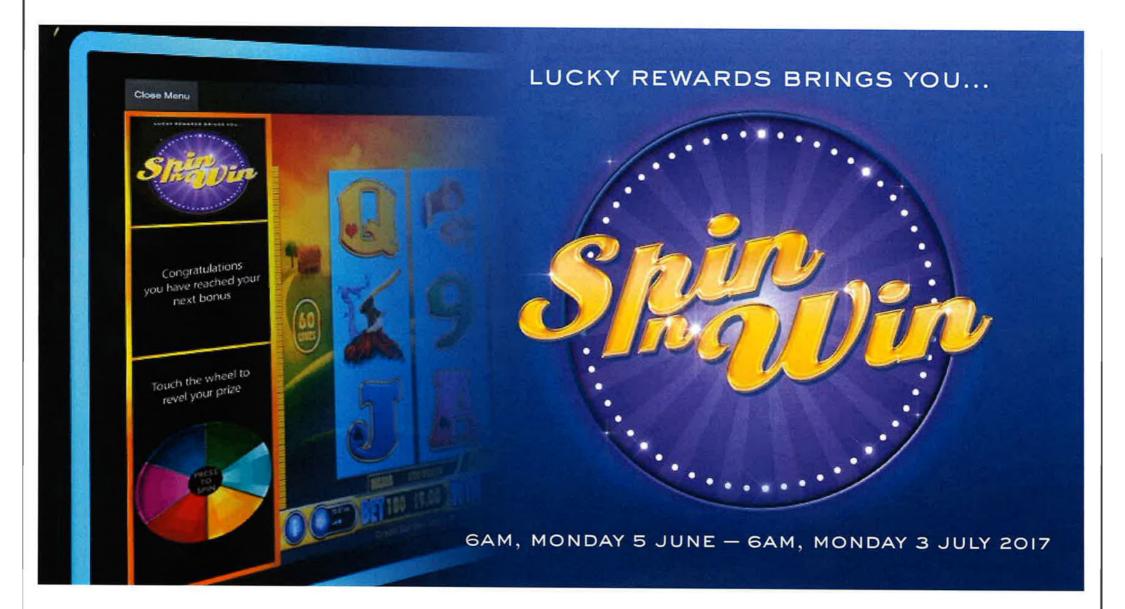

## A BRAND NEW BONUS GAME

To activate your bonus 'Spin n Win' game, simply insert your membership card into any gaming machine during the promotion period. You can then continue your 'Spin n Win' game on different gaming machines until the promotion period ends.

Once you reach each point level below, simply press the wheel to spin and reveal your instant reward.