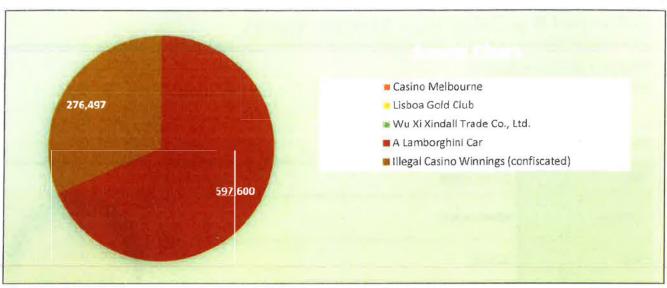

#### C6 Group - 12/12/16

- Net worth GBP598k
- > Junket operator at Lisboa Gold Club and Crown Melbourne
- Reported that Song sent USD747k from his Crown Melb junket account to buy a Lamborghini for WANG Mingqing in December 2012; Wang received a restraining order on the car on suspicion of it being purchased from proceeds of crime.
- Reported that Song was sentenced to 2 years and 8 months imprisonment in August 2003 for engaging in an illegal gambling criminal gang in Wuxi City, China; RMB2.4m in illegal gambling winnings were confiscated. No further information available from C6.

#### C6 Group - 12/12/16

- Net worth GBP598k
- > Junket operator at Lisboa Gold Club and Crown Melbourne
- Reported that Song sent USD747k from his Crown Melb junket account to buy a Lamborghini for WANG Mingqing in December 2012; Wang received a restraining order on the car on suspicion of it being purchased from proceeds of crime.
- Reported that Song was sentenced to 2 years and 8 months imprisonment in August 2003 for engaging in an illegal gambling criminal gang in Wuxi City, China; RMB2.4m in illegal gambling winnings were confiscated.

#### **Internet Search**

No record

\$500K and Over CROWN MELBOURNE LIMITED PATRON CREDIT PROFILE DATE OF VISIT: 05/01/2017 27/01/2017 Name: MR ZEZHAI SONG Patron #: 02458894 Program Type: JKCF60S Country: MACAU CROWN MELBOURNE FACILITY LIMIT HISTORY Established: 24/07/09 Limit: 1,000,000 High Action: 22/08/14 High Amount: 30,000,000 Currency: AUD Last Action: 29/11/16 Last Amount: 5,176,787 Date Central Credit Check: 27/01/17 CCID No: 01 095 459 774 Central Credit Summary: 13 other clubs listed: eng 2016; eng 2015; Aspinall's, eng 2014. All other clubs inactive OTHER CASINO HISTORY: - protter contine piece Ols (05 from 1 0-pg+ 0 - du. 8/11; 2/12 1 28/12/16) Refer Attached page for details. Stor 1/5 \$ 30 , las 4/1/10 Total Amounts Outstanding AUD 10,381,750 we to in officer my before andie . CROWN MELBOURNE HISTORY: No. of Programs: Currency: AUD 129 Last Visit FY2017 FY2016 FY2015 Total History 06/11/16 Buy-In: 10,000,000 Turnover: 163,618,490 1,030,872,120 1,771,471,585 3,955,401,549 26,971,972,196 Crown Win: 7,860,245 18,427,568 25,651,454 63,940,848 317, 154, 256 Commission: 31,699,853 0 6,440,827 14,501,583 206, 133, 609 Net Crown Win: 7,860,245 11,986,741 11,149,871 32,240,995 111,020,647 Payment History: Est Melb: (AUD) \$1m 24/7/09 / \$2m 14/5/10 / \$4m 24/6/10 / \$5m 10/11/10 / \$10m 24/07/12 / \$15m 30/08/12 / \$20m 24/04/13 / temp increase \$30m 12/08/14 (HKD) \$35m 5/7/14 / 88 losing credit trips (last 6/11/16) / o/s \$5m due 8/11/16, \$5m due 2/12/16 and \$5m due 28/12/16 - still unpaid / Has DAB \$7.618,250 / prev \$15m due 11/3/15 paid 9/4/15 / \$10m due 19/6/14 paid 30/6/14 / \$5m due 13/2/14 paid 15/3/14 / \$10m due 2/1/14 paid 15/1/14 / \$15m due 23/10/13 paid 1/11/13 / HK\$30m due 29/12/16 with DAB HK\$30m in acc #3256960/ Max amount repaid via COD collection HK\$5.1m 31/10/13 / LM \$50k issued 25/8/16 / Est Perth (AUD): \$1m 17/8/09 / \$5m 14/7/11 / highest TTO \$8m 15/7/11 / 3 losing credit trips (last 8/6/13) / Repaid by due Per overseas office (Michael Lam) 23/8/16- Established junket operator in MC, Business Interests: All credit is via a number of Macau VIP Rooms. Operates sub-junkets in Venetian, Wynn, MCE. Is also Managing Director of WU Xi Xindall Trade Co Ltd in Hong Kong. Per C6 12/12/16 - Junket operator at Lisboa Gold Club Further Commentary: Per C6 12/12/16- Personal wealth GBP597,600 a Lamborghini Wealth Insight 12/12/16: no record/ Wealth X online 12/12/16: no record. Holds CHN ppt HK ID issued on 10/12/10/ HK address listed on bank account statement/ PCHQ with Hong Kong BOC Garden Rd Hong Kong (copy provided 9/12/16) Condition before drawdown Char ofs RECOMMENDATION: Currency: AUD Previous TTO: